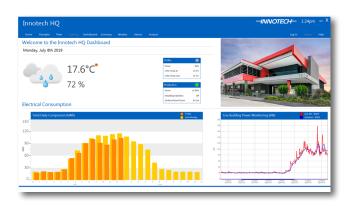

### **Features**

- Event driven processing strategy for fast, efficient operation
- Real time operation allows new values to be displayed as soon as they change
- Alter project adjustable items such as setpoints and schedules
- View live and historical trend data configured for the project
- Multi-level access control to a limited number of users
- Landing page lists multiple server connections
- Audit trail
- Displays a wide range of built in graphical objects
- · Access and view generated reports
- Relational database support for Microsoft SQL Server® 2016 R2
- Display Historic Trend information via *Innotech® Chronicle Server*
- PNG with transparency & JPG support
- Automatically resizes to suit different screen resolutions