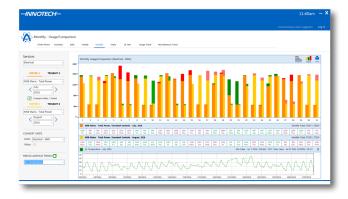

### **Features**

- Event driven processing strategy for fast, efficient operation
- Real time operation allows new values to be displayed as soon as they change
- Alter project adjustable items such as setpoints and schedules
- View live and historical trend data configured for the project
- Multi-level access control to a limited number of users
- Landing page lists multiple server connections
- Audit trail
- Displays a wide range of built in graphical objects
- · Access and view generated reports
- Relational database support for Microsoft SQL Server® 2016 R2
- Display Historic Trend information via *Innotech® Chronicle Server*
- PNG with transparency & JPG support
- Automatically resizes to suit different screen resolutions

### **Alarms**

- Alarms can be easily viewed by Category
- Notes can be made by users providing additional information
- Reports can be extracted detailing alarm history

1 This product includes software developed by the OpenSSL Project for use in the OpenSSL Toolkit. (http://www.openssl.org/)