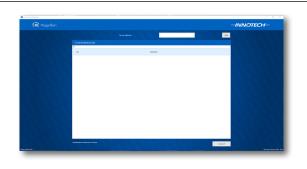

### **Features**

- Event driven processing strategy for fast, efficient operation
- Real time operation allows new values to be displayed as soon as they change
- Alter project adjustable items such as setpoints and schedules
- View live and historical trend data configured for the project
- Multi-level access control to a limited number of users
- Landing page lists multiple server connections
- Audit trail
- Displays a wide range of built in graphical objects
- · Access and view generated reports
- Relational database support for Microsoft SQL Server® 2016 R2
- Display Historic Trend information via *Innotech® Chronicle Server*
- PNG with transparency & JPG support
- Automatically resizes to suit different screen resolutions

## **Graphics**

- Ability to display custom images and photographs of plant and equipment
- Supports multiple images types
- Simulated variable speed rotation of images